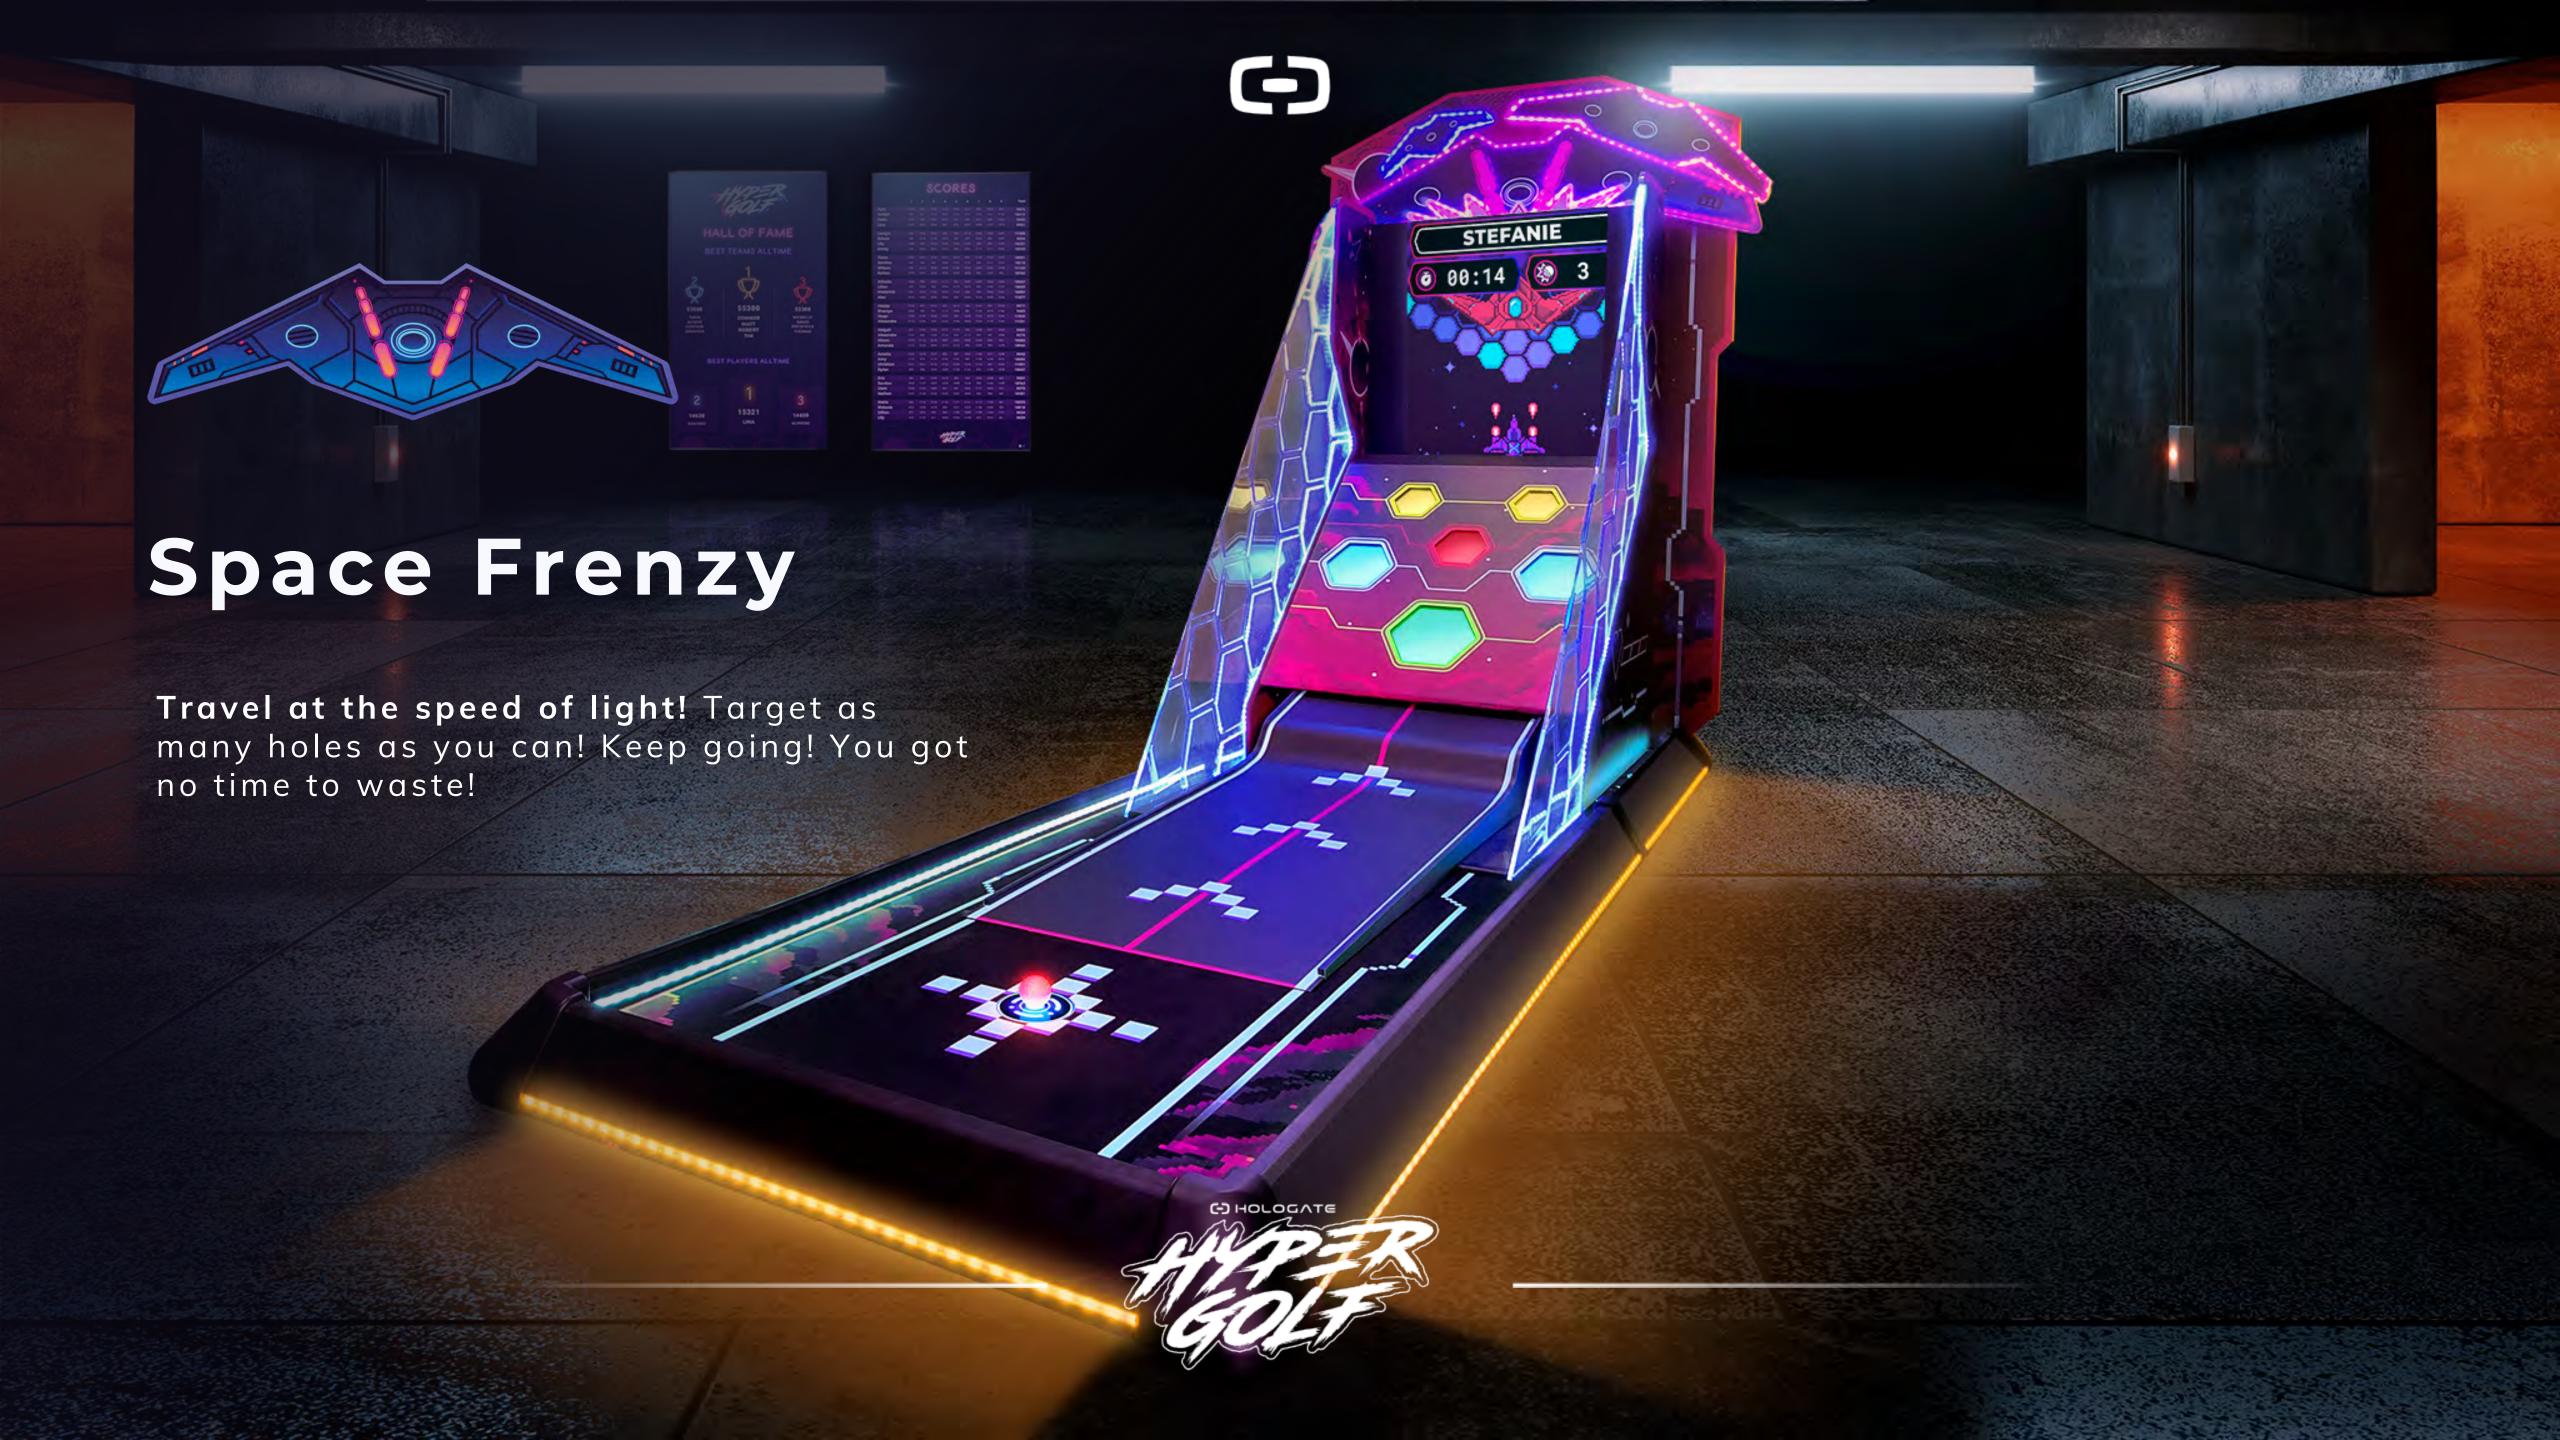

## 9 Hole Course

Anchor Attraction

Integrated Digital Mini Games

Moving Obstacales

LED Light Effects

Sound Effects

Digital Scoreboards