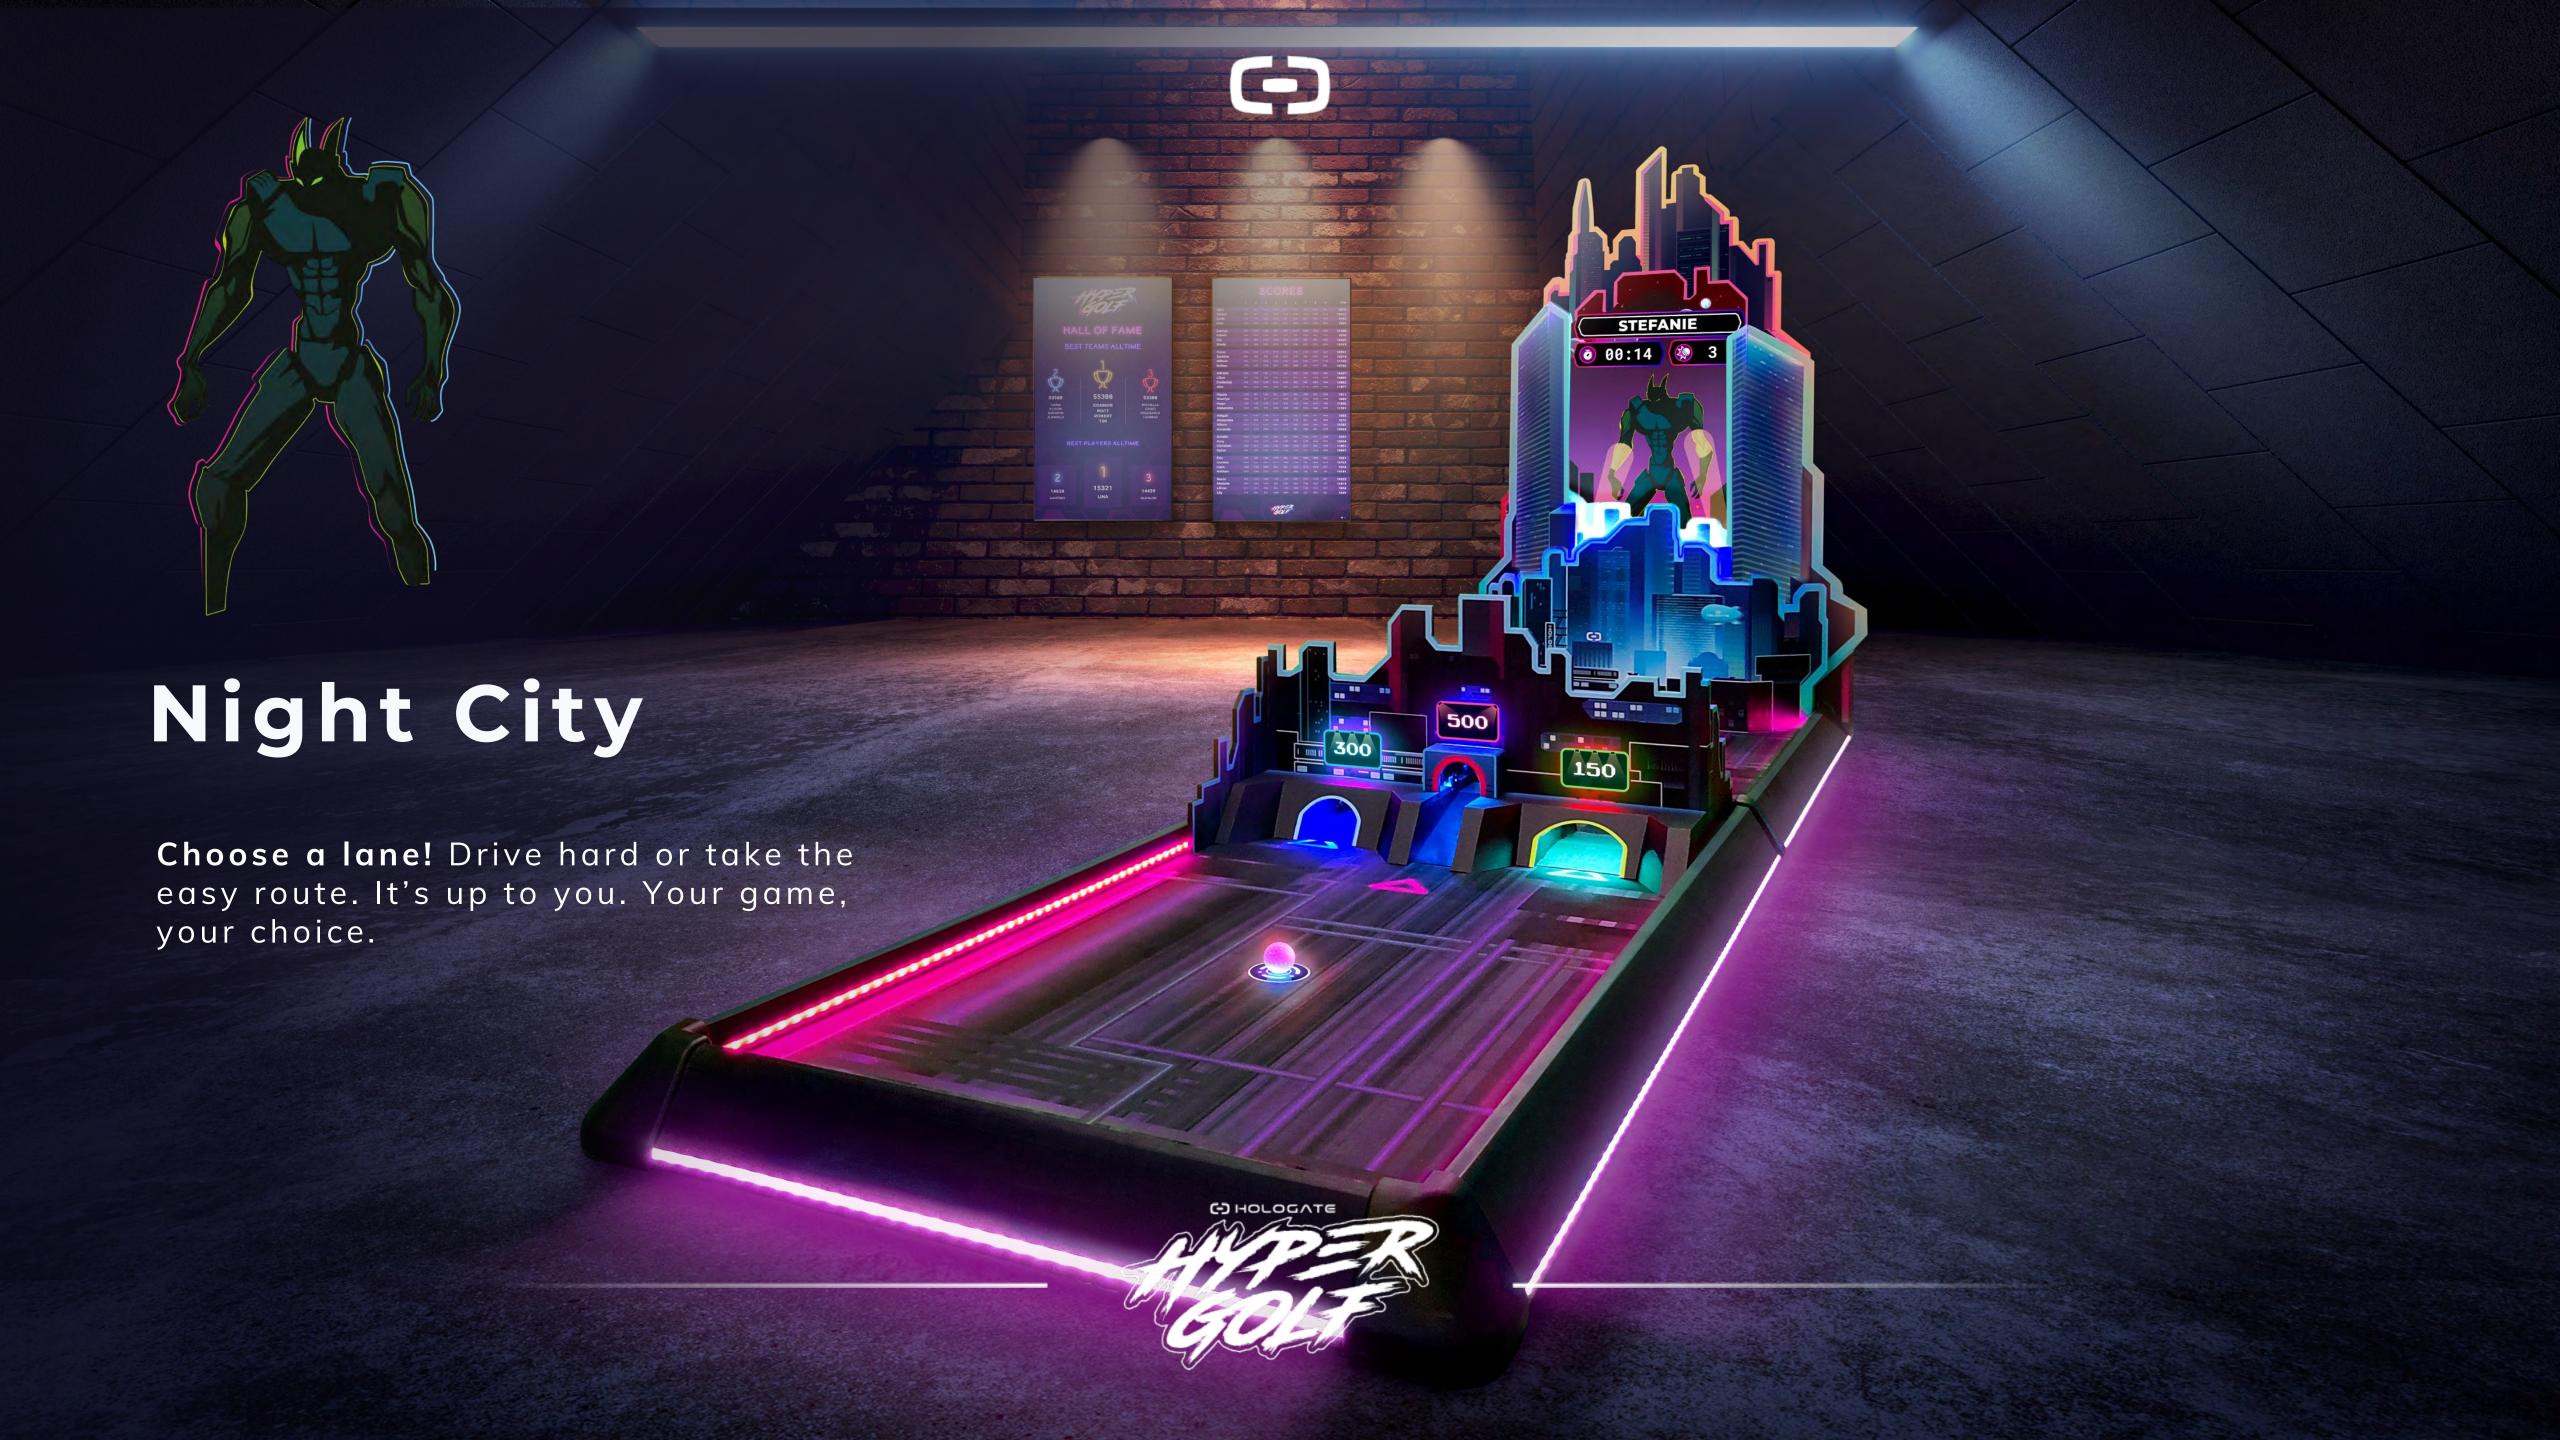

## 9 Hole Course

Anchor Attraction

Integrated Digital Mini Games

Moving Obstacales

LED Light Effects

Sound Effects

Digital Scoreboards