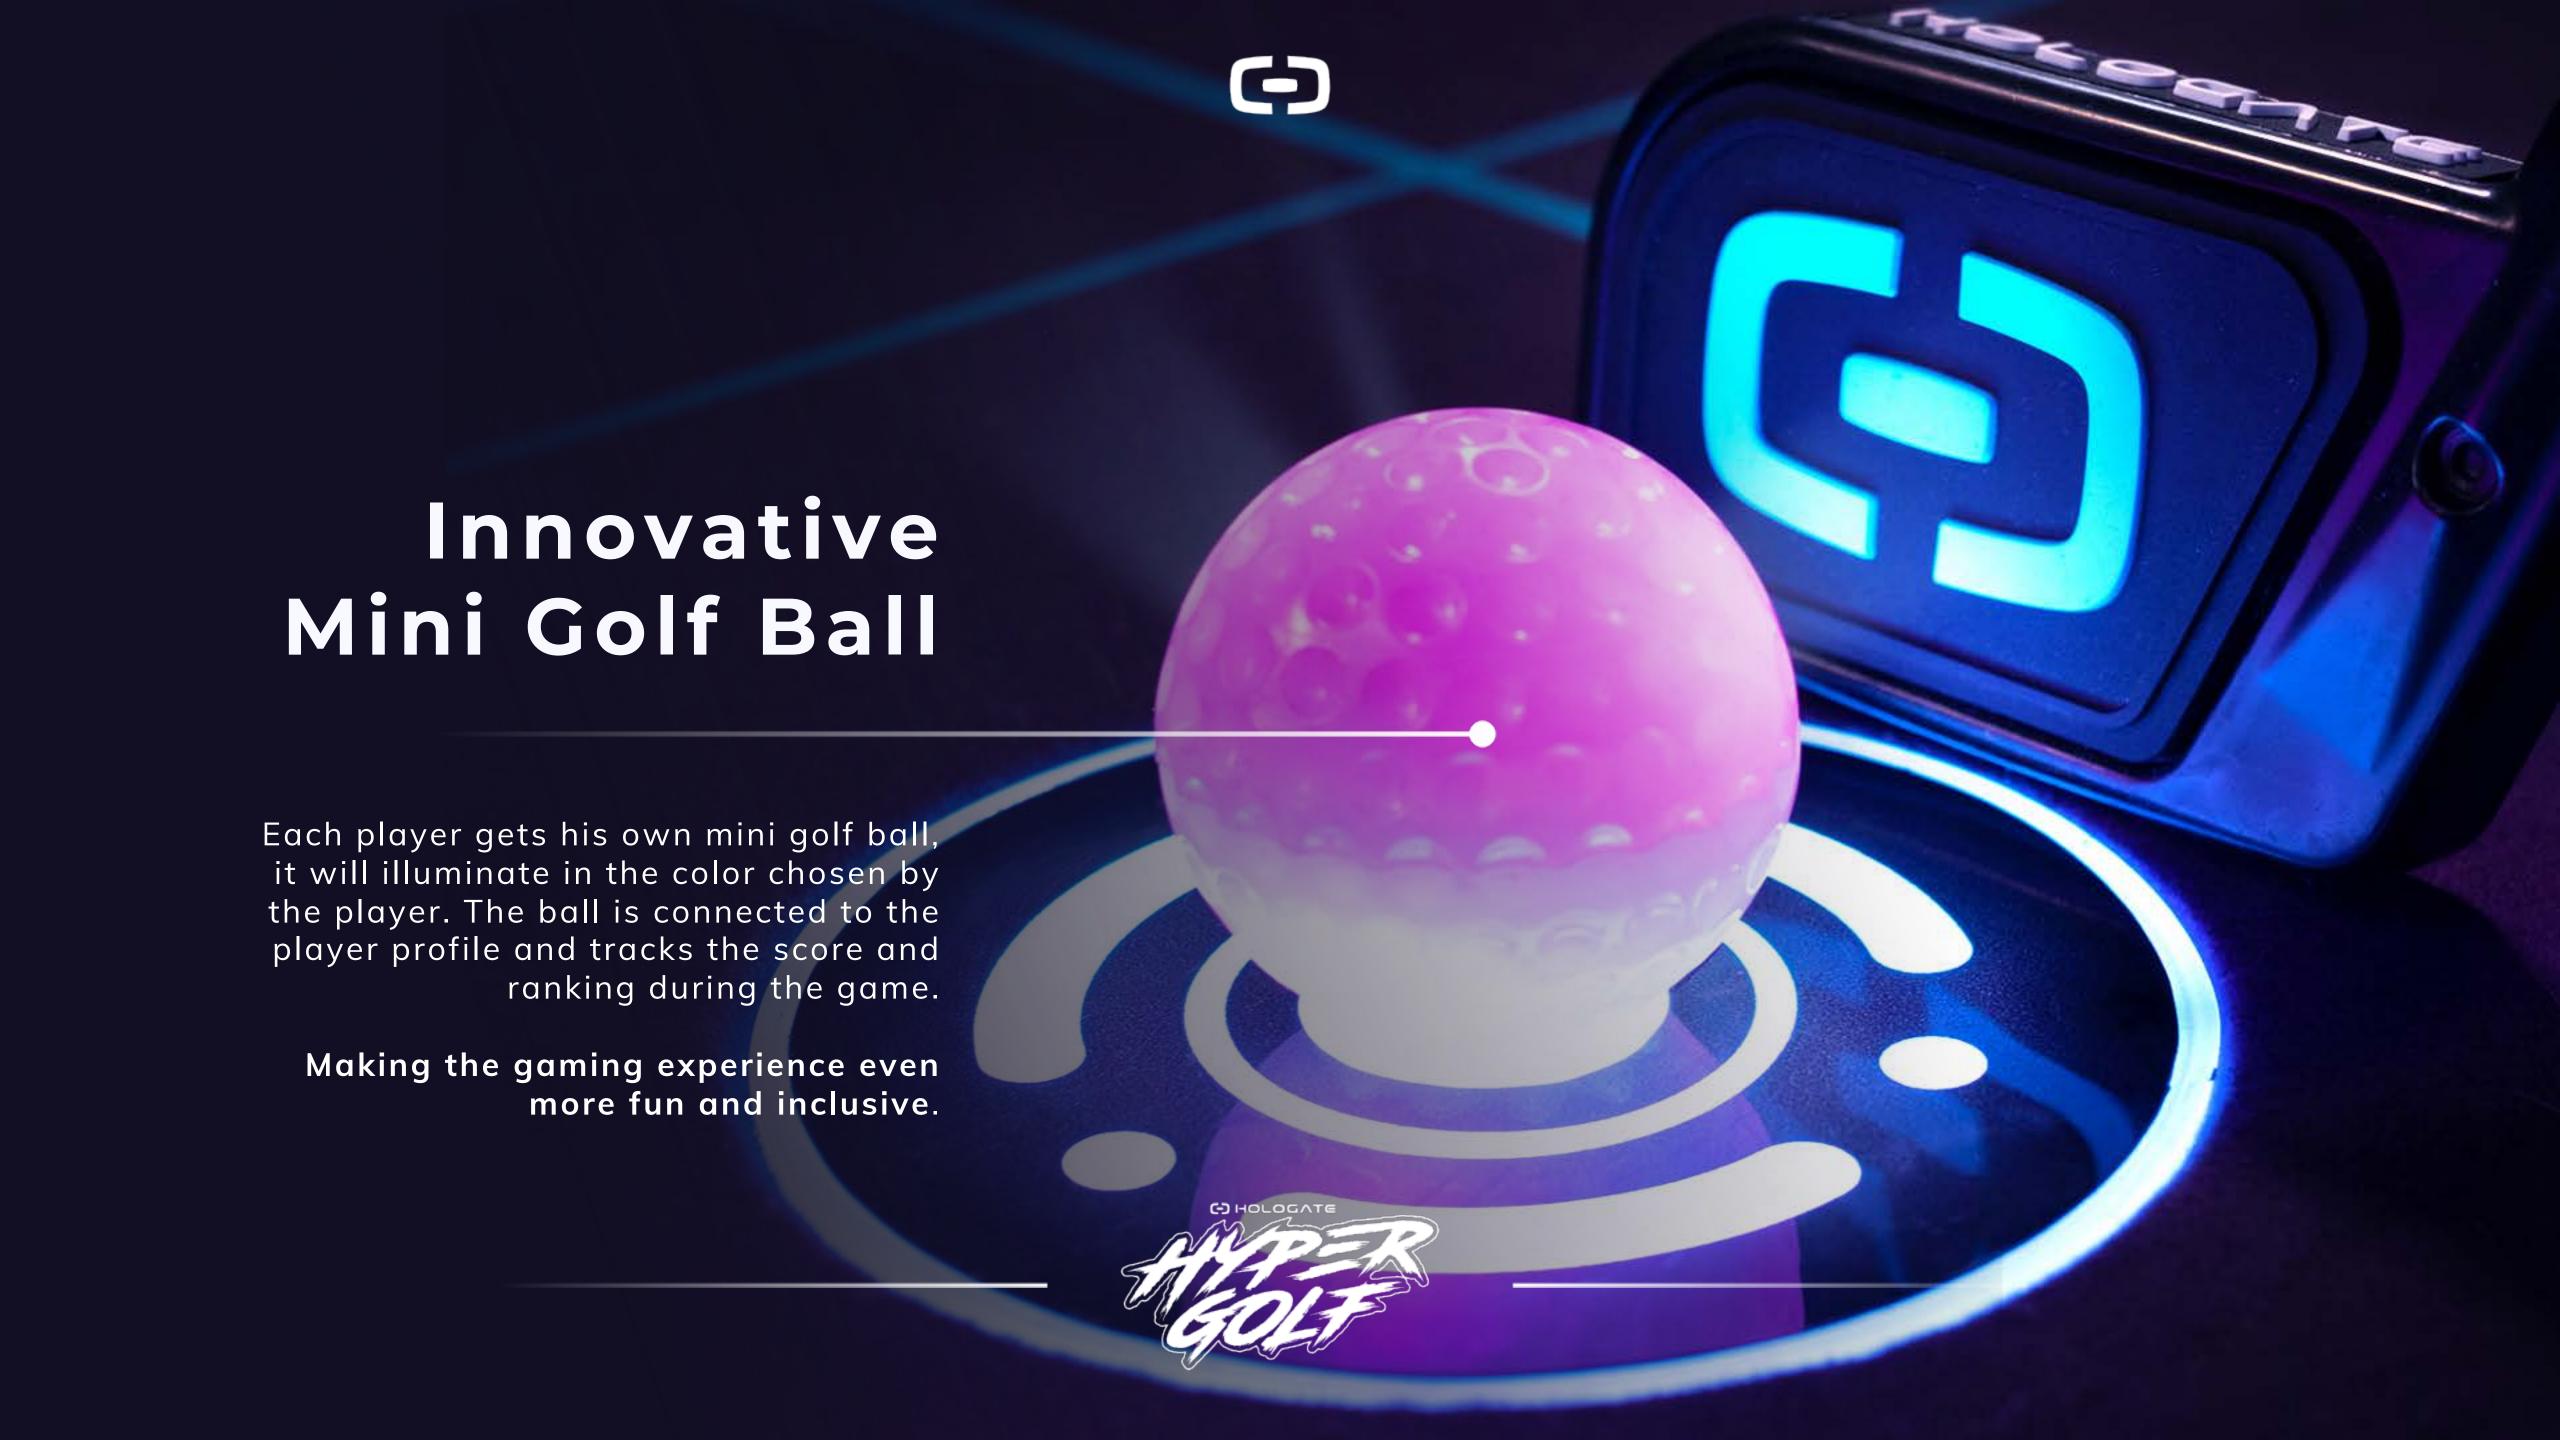

## Live Scoreboards & Hall of Fame •

Making it easy to stay on top of the game.
Players can see their scored points for each hole as well as the overall results on our live updating scoreboards.

Keeping up the competitive excitement. The "Hall of Fame" honors the best player and the best team, daily and all time.