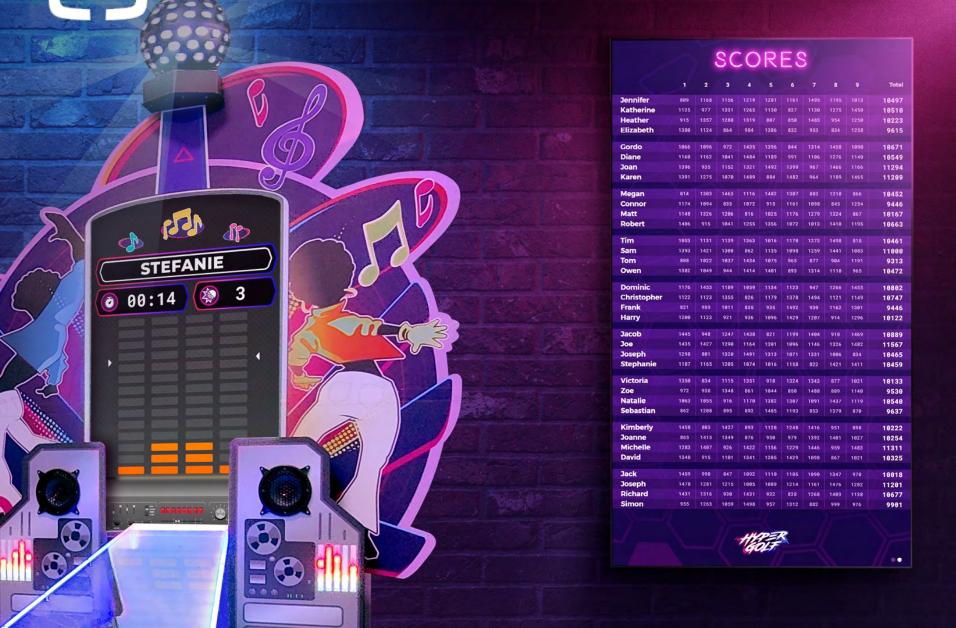

## Live Scoreboards & Hall of Fame •

Making it easy to stay on top of the game.
Players can see their scored points for each hole as well as the overall results on our live updating scoreboards.

Keeping up the competitive excitement. The "Hall of Fame" honors the best player and the best team, daily and all time.

|                   |      | 2    | 3    | 4    | 5    |      | ,    |      | ,           | To   |
|-------------------|------|------|------|------|------|------|------|------|-------------|------|
| Jennifer          | 807  | 1168 | 1156 | 1219 | 1281 | 1161 | 1495 | 1195 | 1013        | 184  |
| Katherine         | 1125 | 977  | 1331 | 1265 | 1130 | 827  | 1130 | 1275 | 1450        | 1851 |
| Heather           | 915  | 1357 | 1288 | 1319 | 887  | 858  | 1483 | 954  | 1250        | 1023 |
| Elizabeth         | 1380 | 1124 | 864  | 984  | 1386 | 832  | 953  | 834  | 1258        | 961  |
| Gordo             | 1866 | 1896 | 972  | 1435 | 1396 | 844  | 1314 | 1458 | 1000        | 1867 |
| Diane             | 1160 | 1162 | 1841 | 1484 | 1189 | 991  | 1186 | 1276 | 1140        | 105  |
| Joan              | 1396 | 935  | 1152 | 1321 | 1492 | 1399 | 967  | 1466 | 1166        | 112  |
| Karen             | 1391 | 1275 | 1070 | 1489 | 884  | 1482 | 964  | 1189 | 1465        | 112  |
| Megan             | 814  | 1303 | 1463 | 1116 | 1482 | 1307 | 883  | 1218 | 866         | 184  |
| Connor            | 1174 | 1894 | 833  | 1072 | 915  | 1161 | 1098 | 845  | 1254        | 94   |
| Matt              | 1148 | 1326 | 1286 | 816  | 1025 | 1176 | 1279 | 1324 | 867         | 1810 |
| Robert            | 1486 | 915  | 1041 | 1255 | 1356 | 1072 | 1013 | 1410 | 1195        | 186  |
| Tim               | 1053 | 1131 | 1139 | 1363 | 1016 | 1170 | 1273 | 1498 | 818         | 184  |
| Sam               | 1393 | 1421 | 1300 | 862  | 1135 | 1098 | 1259 | 1441 | 1083        | 110  |
| Tom               | 808  | 1022 | 1037 | 1434 | 1075 | 965  | 877  | 984  | 1191        | 93   |
| Owen              | 1382 | 1849 | 944  | 1414 | 1401 | 813  | 1314 | 1110 | 965         | 184  |
| Dominic           | 1176 | 1453 | 1189 | 1059 | 1134 | 1123 | 947  | 1266 | 1455        | 188  |
| Christopher       | 1122 | 1123 | 1355 | 826  | 1179 | 1378 | 1494 | 1121 | 1149        | 107  |
| Frank             | 821  | 959  | 1011 | 835  | 935  | 1492 | 938  | 1162 | 1301        | 94   |
| Harry             | 1200 | 1123 | 921  | 936  | 1896 | 1429 | 1207 | 914  | 1296        | 181  |
| Jacob             | 1445 | 948  | 1247 | 1438 | 821  | 1199 | 1484 | 918  | 1469        | 100  |
| Joe               | 1435 | 1427 | 1290 | 1164 | 1201 | 1896 | 1146 | 1326 | 1482        | 115  |
| Joseph            | 1298 | 891  | 1320 | 1491 | 1313 | 1071 | 1331 | 1006 | 834         | 184  |
| Stephanie         | 1187 | 1165 | 1205 | 1074 | 1016 | 1158 | 822  | 1421 | 1411        | 184  |
| Victoria          | 1350 | 834  | 1115 | 1351 | 918  | 1324 | 1343 | 877  | 1021        | 101  |
| Zoe               | 972  | 938  | 1348 | 861  | 1844 | 850  | 1488 | 889  | 1140        | 95   |
| Natalie           | 1863 | 1855 | 916  | 1170 | 1382 | 1307 | 1091 | 1437 | 1119        | 185  |
| Sebastian         | 862  | 1208 | 895  | 892  | 1485 | 1193 | 853  | 1379 | 870         | 96   |
| Kimberty          | 1458 | 803  | 1427 | 893  | 1128 | 1248 | 1416 | 951  | 898         | 102  |
| Joanne            | 865  | 1415 | 1349 | 876  | 958  | 979  | 1392 | 1401 | 1027        | 182  |
| Michelle          | 1283 | 1407 | 926  | 1422 | 1156 | 1229 | 1446 | 959  | 1483        | 113  |
| David             | 1348 | 915  | 1101 | 1341 | 1205 | 1429 | 1098 | 867  | 1021        | 163  |
| Jack              | 1459 | 200  | 0.00 | 1000 | 1110 | 1100 | 1000 | 1202 | 474         | 400  |
|                   | 1478 | 1281 | 1215 | 1092 | 1009 | 1105 | 1161 | 1947 | 978<br>1282 | 100  |
| Joseph<br>Richard | 1431 | 1316 | 930  | 1431 | 932  | 828  | 1268 | 1403 | 1138        | 112  |
| Simon             | 955  | 1263 | 1059 | 1498 | 957  | 1312 | 882  | 999  | 976         | 99   |
| amon              | 199  | 1200 | 1039 | 1470 | 737  | 1312 | ***  | ***  | ***         | - 77 |

**Drop the beat!** Get the ball into the boombox and groove on! Stay in rhythm to score high!