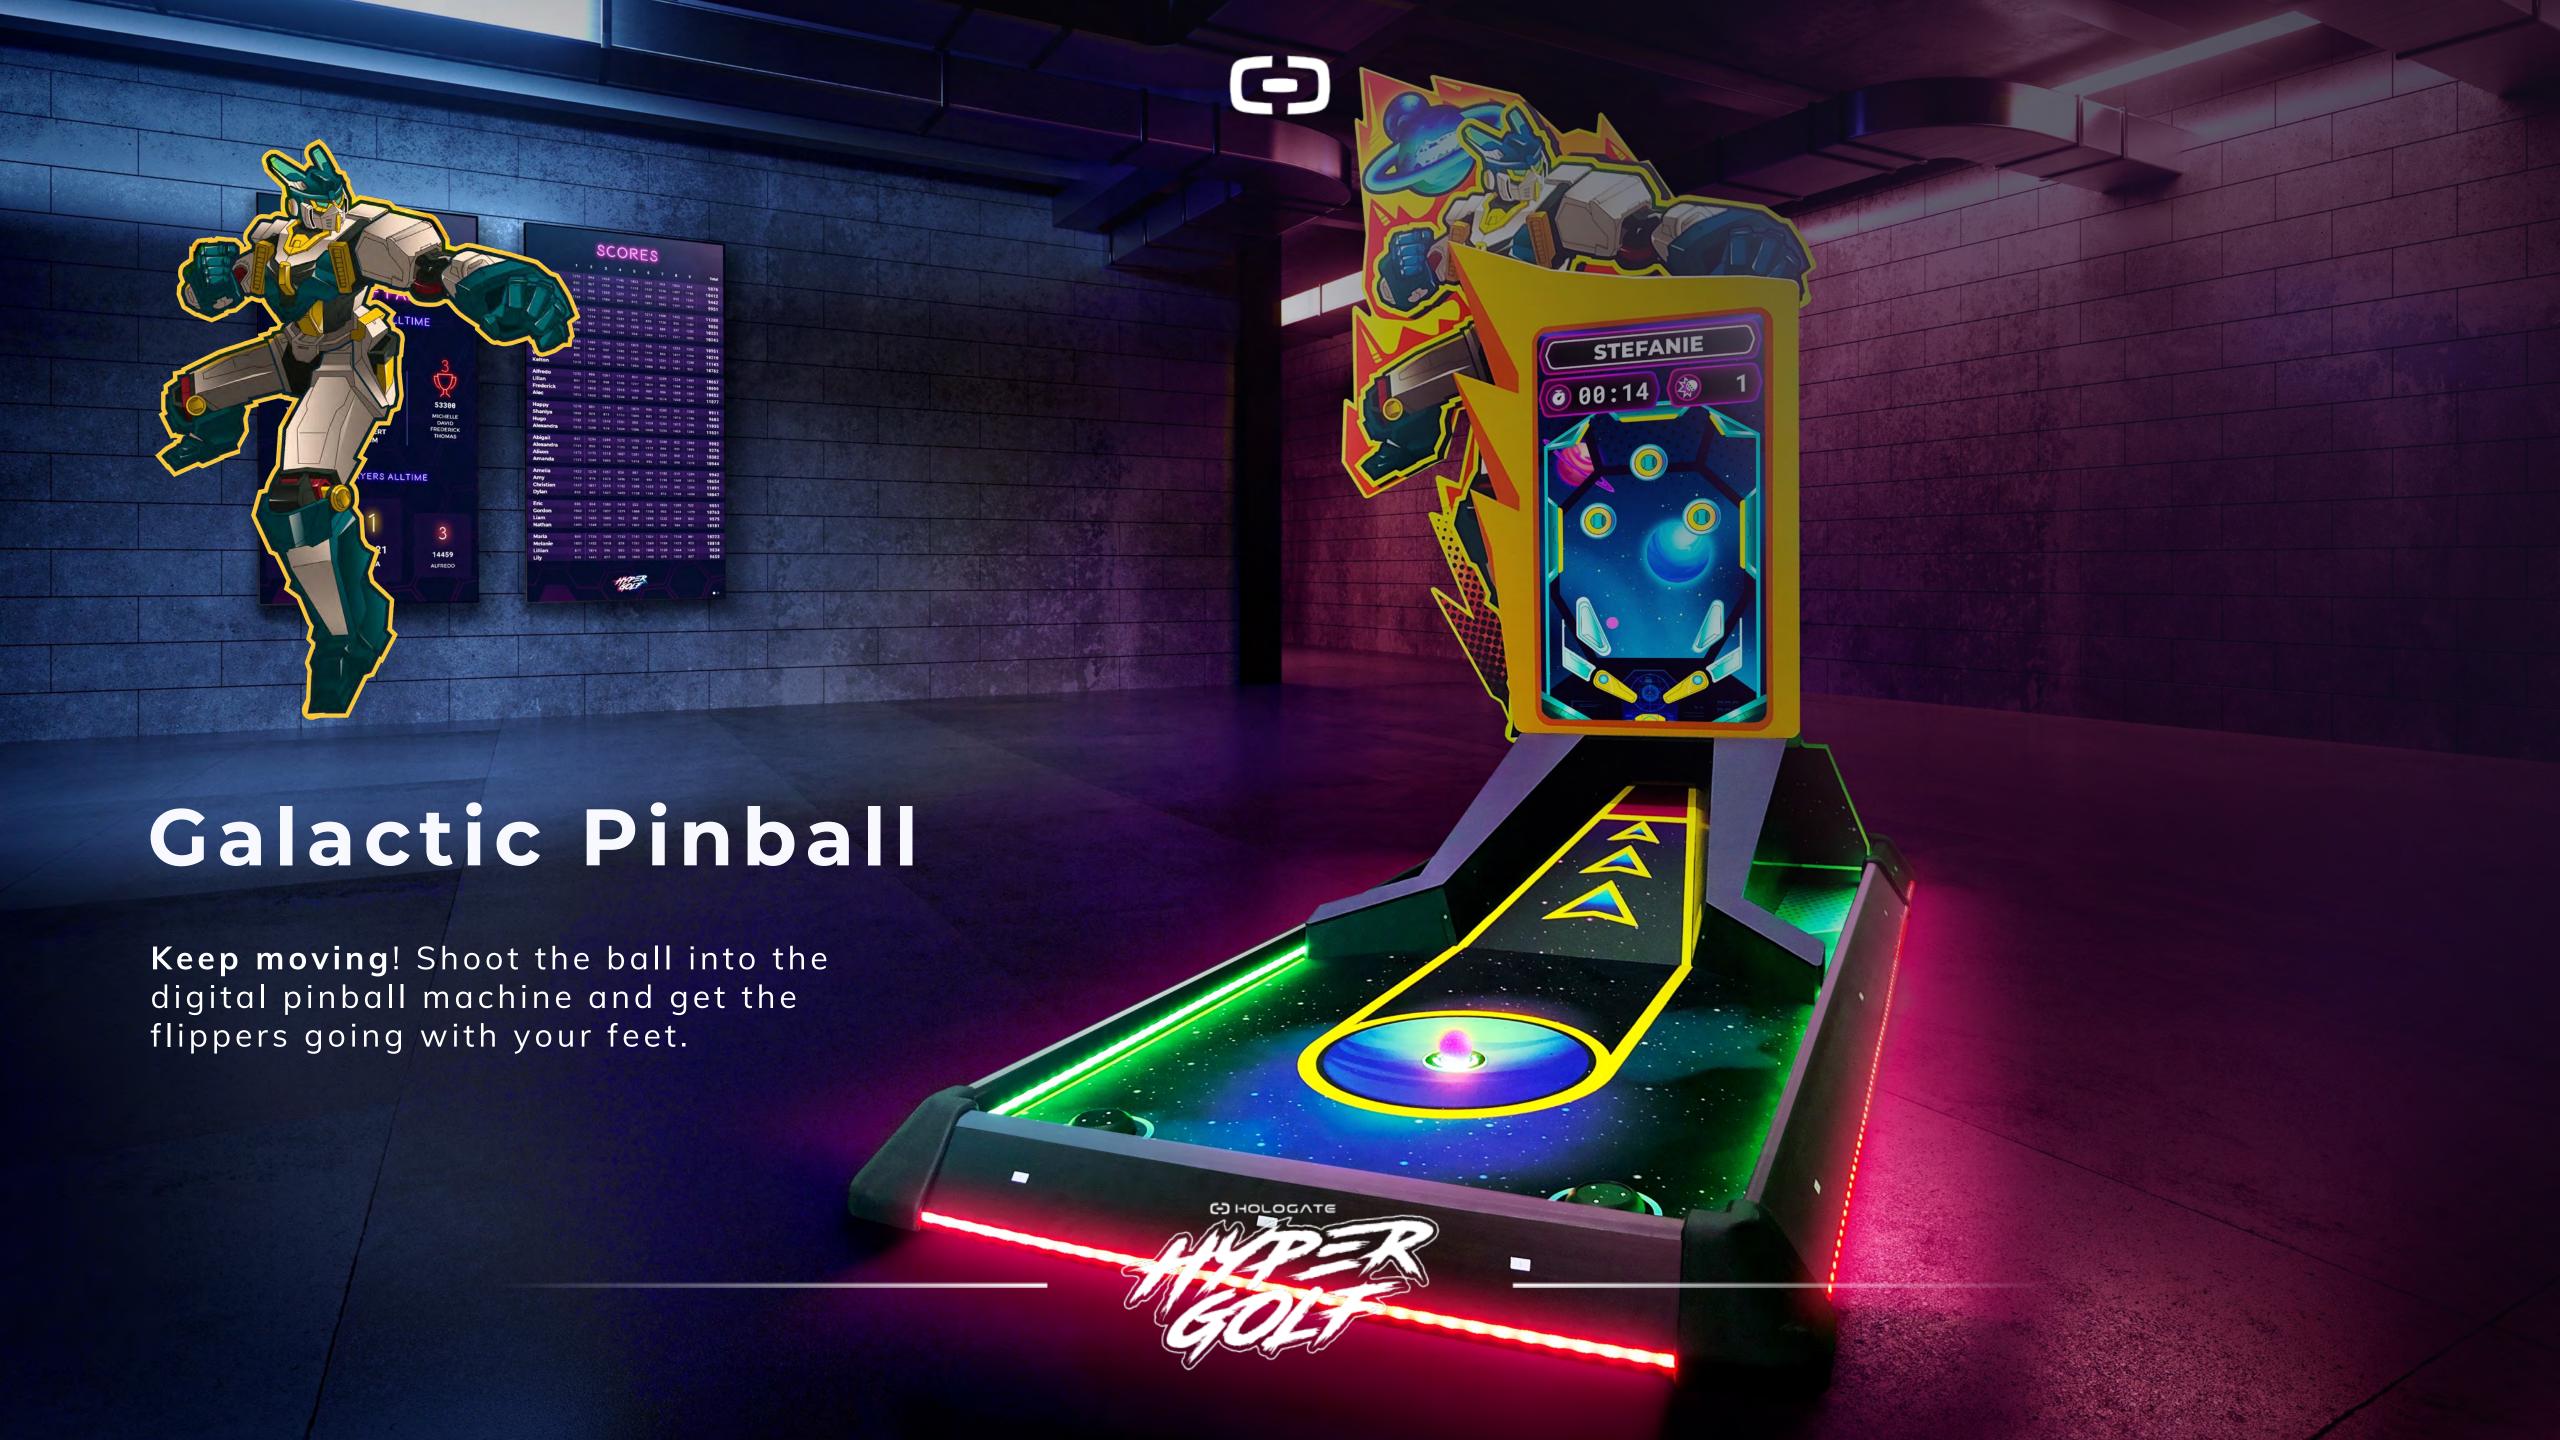

## 9 Hole Course

Anchor Attraction

Integrated Digital Mini Games

Moving Obstacales

LED Light Effects

Sound Effects

Digital Scoreboards